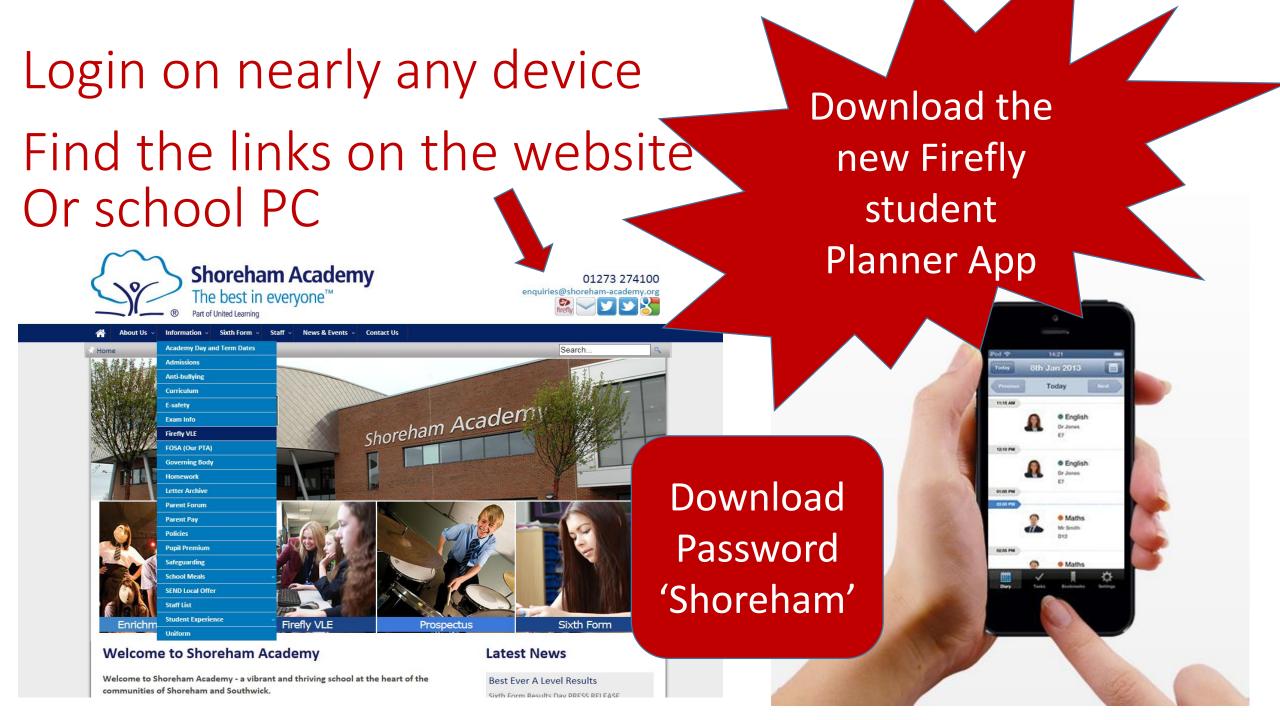

| Dashboard Vour Tasks Bookmarks |                                                                                                                                                                    |                      |                         |           |                     |                      | Your      |  |
|--------------------------------|--------------------------------------------------------------------------------------------------------------------------------------------------------------------|----------------------|-------------------------|-----------|---------------------|----------------------|-----------|--|
| See. 5                         | horeham Academy<br>he best in everyone"<br>out addart e                                                                                                            | 8<br>Home            | Subje                   | cts       | Students            | Sixth Form           | Profile   |  |
| Ŀ                              | Your Tasks                                                                                                                                                         |                      |                         |           | Add a Personal Task | Calendar             | Learning  |  |
|                                | Spanish Homework - Where I Live?  firelogin.jpg  WEW OUE THURSDAY 10TH POSTED BY TIMOTHY HARKINS TO YOU, A FEW MOMENTS AGO  Tuesday 8 September Tomorrow  Tomorrow |                      |                         |           |                     |                      | Resources |  |
|                                | View All Tasks »                                                                                                                                                   |                      |                         |           |                     | Bookmarks            |           |  |
| •                              | ▼ This Week                                                                                                                                                        |                      |                         |           |                     |                      | Messages  |  |
| 8:30 - 9:30                    | Monday                                                                                                                                                             | * TUESDAY<br>History | Wednesday<br>Single ICT | Thursday  | Friday              | View All Bookmarks » |           |  |
| Нс                             | omew                                                                                                                                                               | vork                 | Tin                     | Timetable |                     | Bookma               | rks.      |  |